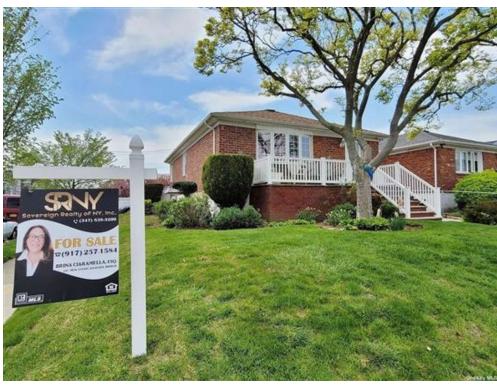

## Corner Brick Ranch w/Basement

## Brick Single Family Ranch

Bedrooms: 3

Total Baths: 2

Living Area: 1,750 sq ft

Lot Size: 4,000 sqft
Porch: Yes
Year Built: 1955
RE Taxes: \$5,200 Yrlv

New York City

**School** Geographic District: District #27

## **Description**

Just unpack your bags and move right into this well-appointed brick ranch in the heart of Old Howard Beach. Three oversized bedrooms, two full bathrooms, and renovated eat-in kitchen with an on-trend pocket door leading to the dining area. Walk-in level partially finished living space complete with outside separate entrance. Upgrades galore. Central air, on-demand hot water, inground sprinklers, and a multi-camera security system. Spend your summer in an entertainer's yard with green space for planting, beautiful new stone pavers, and a natural gas outdoor grill. This house is the one you've been waiting for. Call for an appointment today!